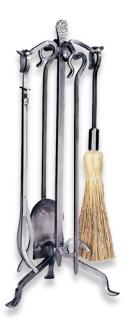

#### Bronze

F-1655

F-1643

F-1648

F-5803

W-1647

5 Piece Bronze Wrought Iron Fireset with Tampico Brush F-1655

30" High (17 lbs.)

5 Piece Bronze Fireset with Ring/ Swirl Handles F-1643

30" High (21 lbs.)

F-1648

5 Piece Bronze Heavy Weight Rustic Fireset 32" High (17.6 lbs.)

F-5803

5 Piece Bronze Heavy Weight Fireset

with Horseshoe Handle 33" High (17.6 lbs.)